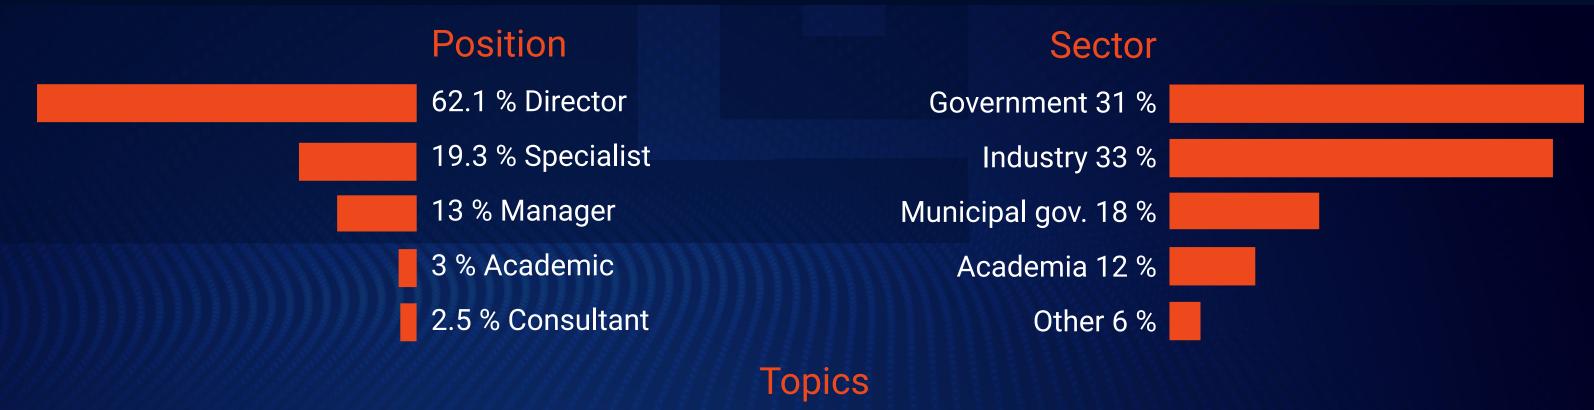

## **International Congress ITAPA**

12-13 November

Crowne Plaza, Bratislava

More than **8.000** online participants More than 600 direct participants