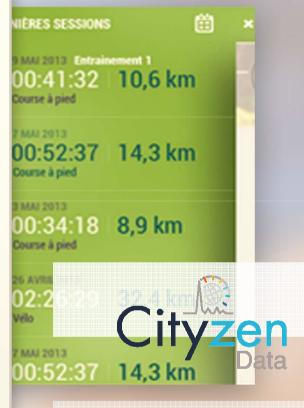

## The D-Shirt: the original product

(Prototype)

Fabric embedded sensors

Physiological data

Sensors embedded in the gateway

Actimetric data

Real time monitoring

Data Management Indicators

**Data Analytics** 