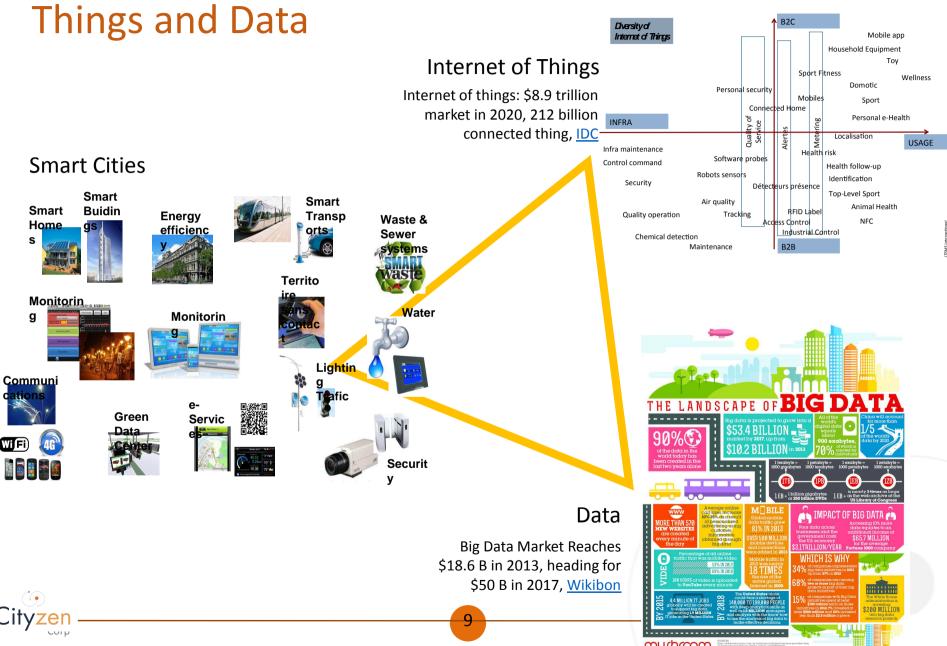

# Data: The key factor in the value added for services providers and for citizens