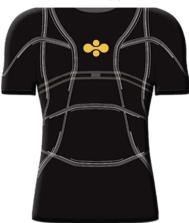

## The D-Shirt: the original product

(Prototype)

Fabric embedded sensors

Physiological data

Sensors embedded in the gateway

Actimetric data

Real time monitoring

Data Management Indicators

#### Available sensors

- Electrocardiogram (ECG)
- GPS
- 3-axis accelerometers
- Altimeter
- Bluetooth connector

### Sensors available in 2015

- Temperature
- Respiration
- Hygrometry
- Muscles: Mechanomyogram (MMG) / electromyogram (EMG)

Electronic manufacturer

The starting consortium

Sportwear company

TELECOM Bretagne