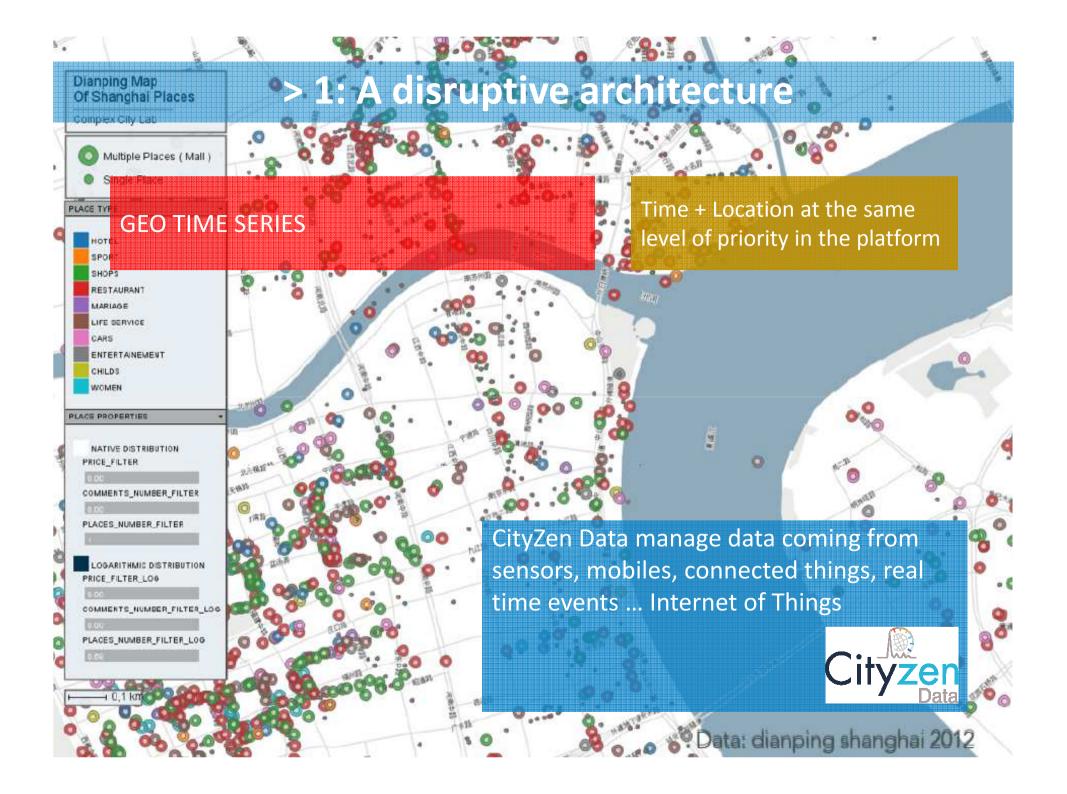

# Cityzen Data addressing the market of Internet of Things

2 billions of connected things,7 billions mobiles

Things connected

Mobiles Smartphones Tablets
2010

A key challenge within the triangle Cities,
Things and Data