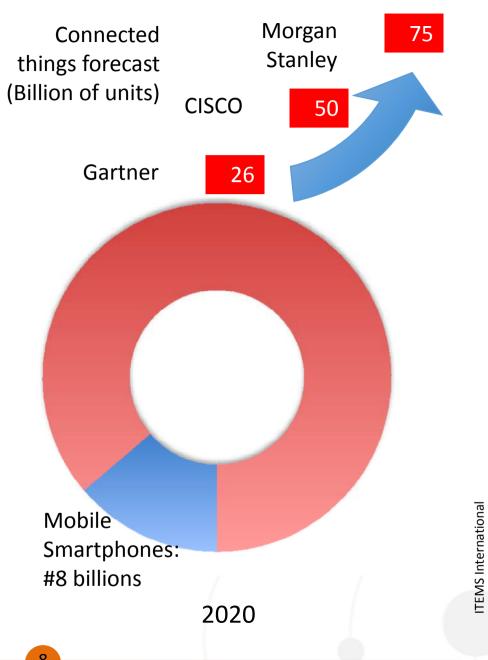

# Cityzen Data addressing the market of Internet of Things

2 billions of connected things,7 billions mobiles

Things connected

Mobiles Smartphones Tablets
2010

A key challenge within the triangle Cities,
Things and Data