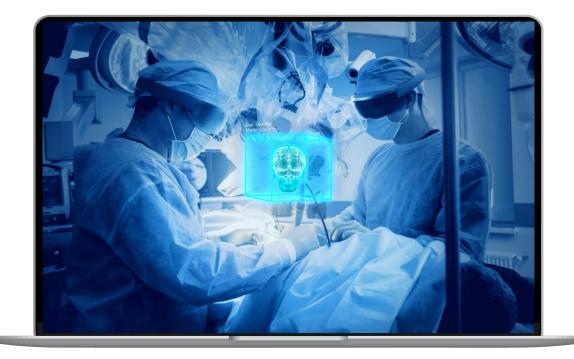

# Holographic visualization of image-based patient data.

< synchronization >

eation

#### Dicom 3D data

Image data acquisition e. g. computed tomography, magnetic resonance, PET, echocardiography, rotational angiography

**PC** Visualisation

Three-dimensional visualisation

#### **Mixed Reality**

Holographic visualization

**I CarnaLife**Holo

# **3D holograms** in the **surgical practice**, boosting preopeartive planning and intraoperative support

Real-time 3D holograms directly from imaging devices, on-premise (offline) solution, PACS integration