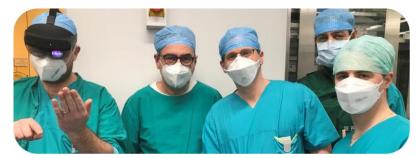

# **3D holograms** in the **surgical practice**, boosting preopeartive planning and intraoperative support

Real-time 3D holograms directly from imaging devices, on-premise (offline) solution, PACS integration

Simple and sterile interaction

Better **precision** 

**Effectiveness** of planning and preparation for surgery **shorten** procedures by 1/3\*

# More than 500 medical treatments performed

in the Operating Rooms registered and assisted by MedApp

Interventional Cardiology

Urology

Orthopedics

Surgical Oncology

Vascular Surgery

Laryngology

#### **Intra-operative suport**

- ✓ Ability to change the location of the hologram display in the operating room
- Increased precision and possibility to reduce the standard treatment time
- Maintain complete sterility during interaction with the hologram
- ✓ Hologram access to imaging studies throughout the operation.
- ✓ Real-time visualization of medical instruments in GE Vivid E95 echocardiograph data