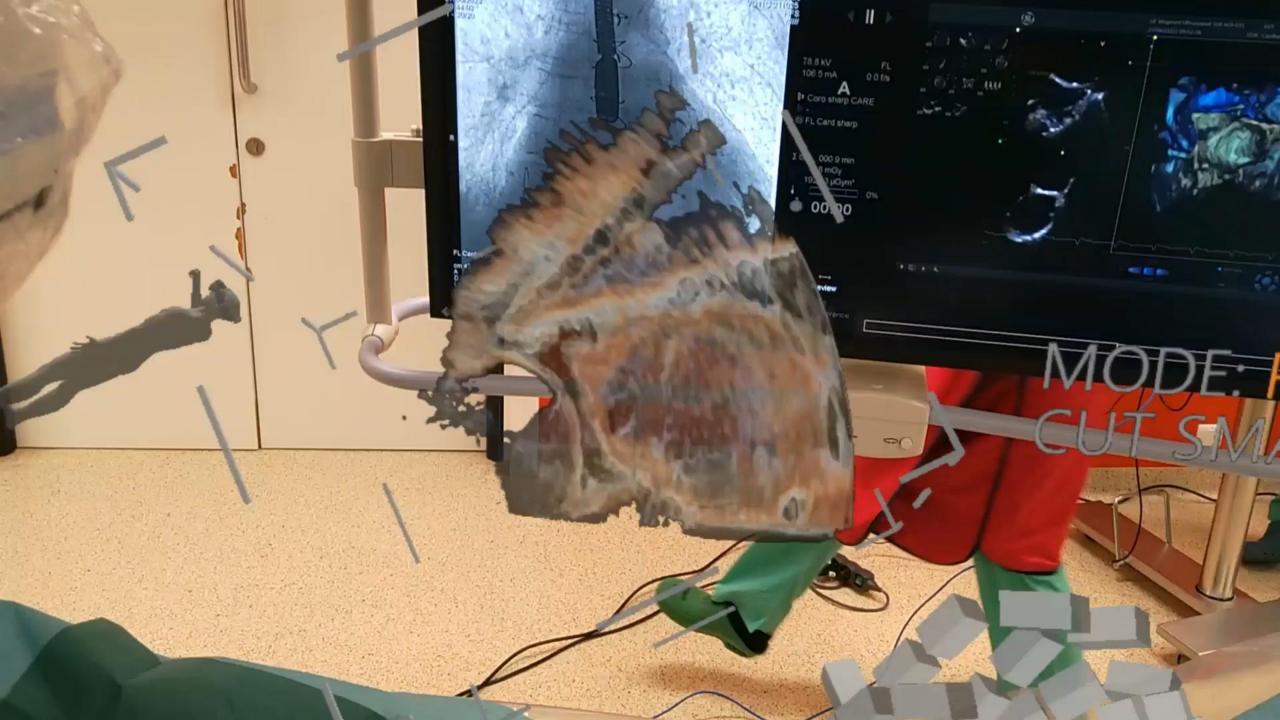

#### **Intra-operative suport**

- ✓ Ability to change the location of the hologram display in the operating room
- Increased precision and possibility to reduce the standard treatment time
- Maintain complete sterility during interaction with the hologram
- ✓ Hologram access to imaging studies throughout the operation.
- ✓ Real-time visualization of medical instruments in GE Vivid E95 echocardiograph data