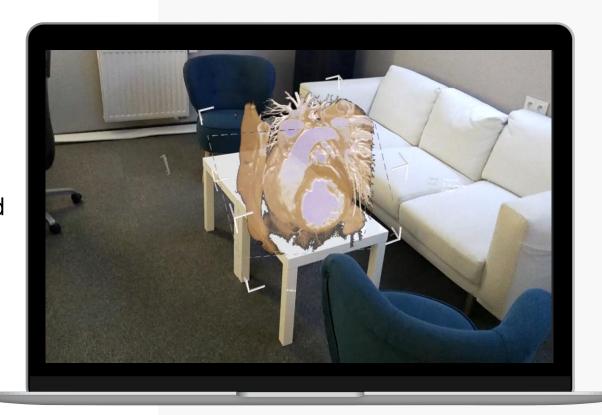

# Three-dimensional hologram.

## MIXED REALITY (MR)

 Full ability to interact with elements of the real and virtual environment

WWW.MEDAPP.PL

**| CarnaLife**Holo

# Holographic visualization of image-based patient data.

< synchronization >

eation

#### Dicom 3D data

Image data acquisition e. g. computed tomography, magnetic resonance, PET, echocardiography, rotational angiography

**PC** Visualisation

Three-dimensional visualisation

#### **Mixed Reality**

Holographic visualization

**I CarnaLife**Holo