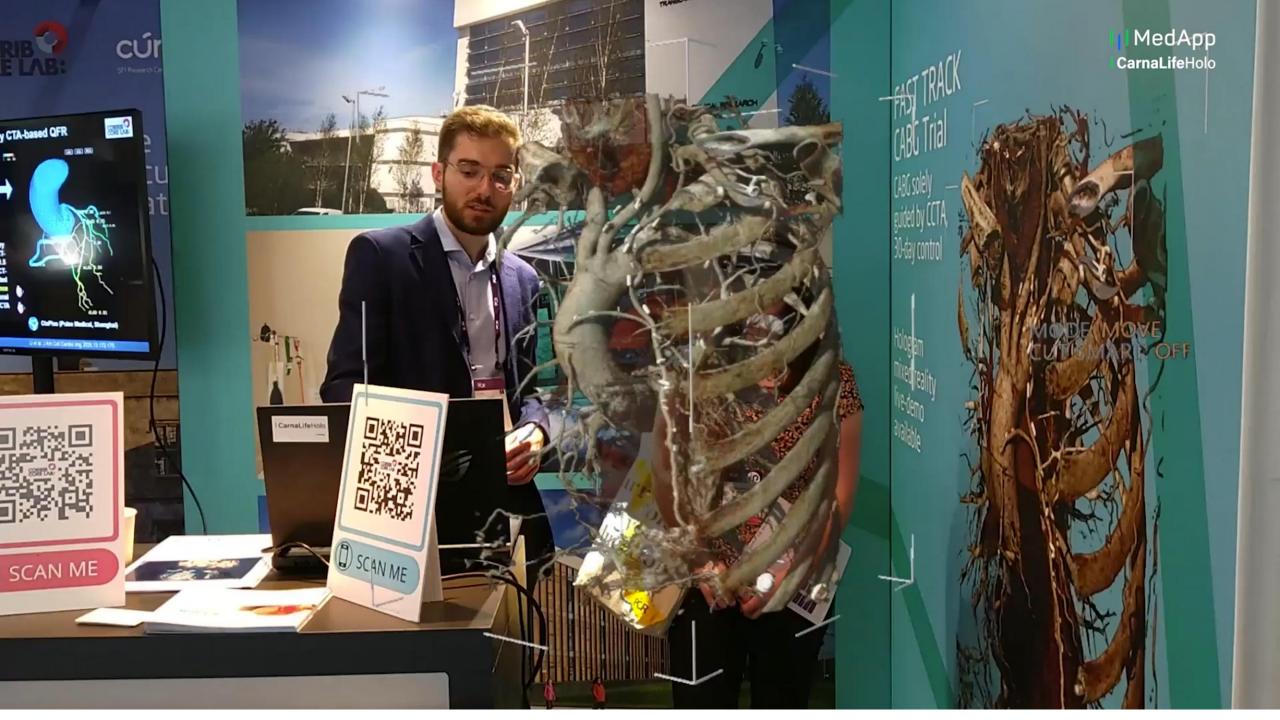

# Three-dimensional hologram.

# Holographic visualization of image-based patient data.

< synchronization >

eation

#### **Mixed Reality**

Holographic visualization

**I CarnaLife**Holo