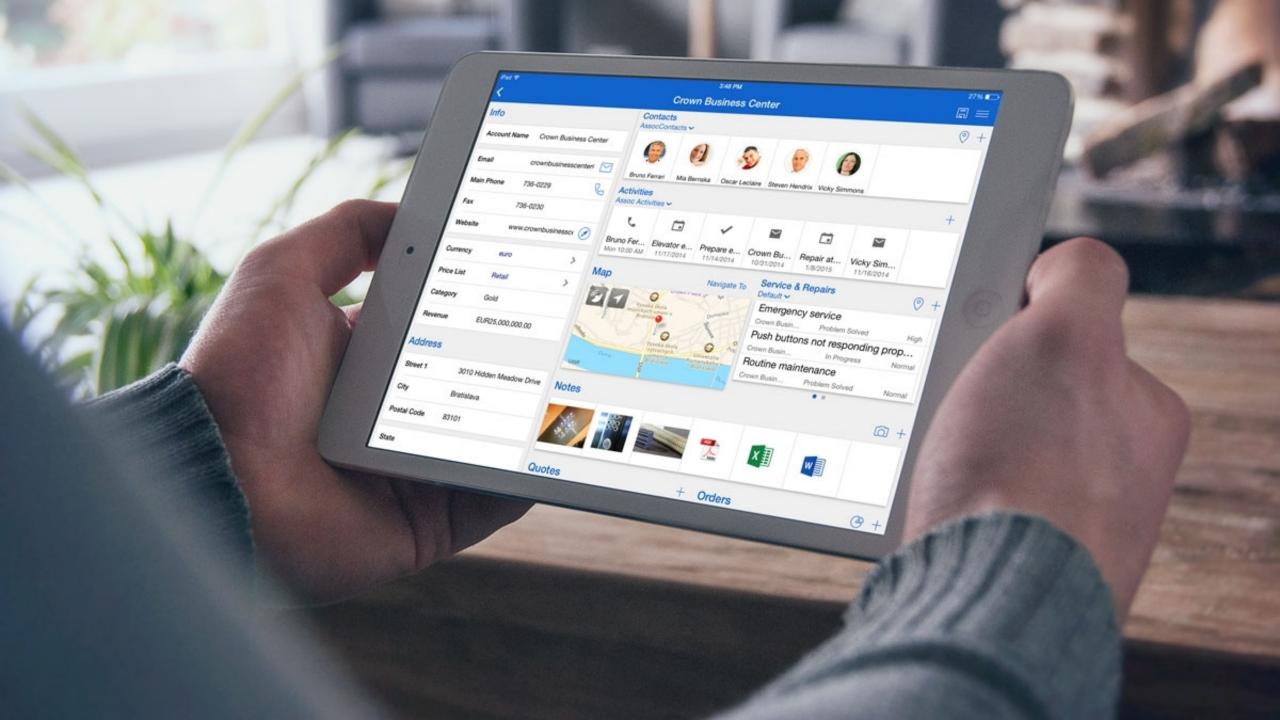

#### **Mobile Sales**

- Calendar
- Interactive Map
- Multimedia
- Call tracking
- Contact Integration
- Inventory list
- Barcode & QR scanning
- Business card scanning
- Electronic signature support
- • •