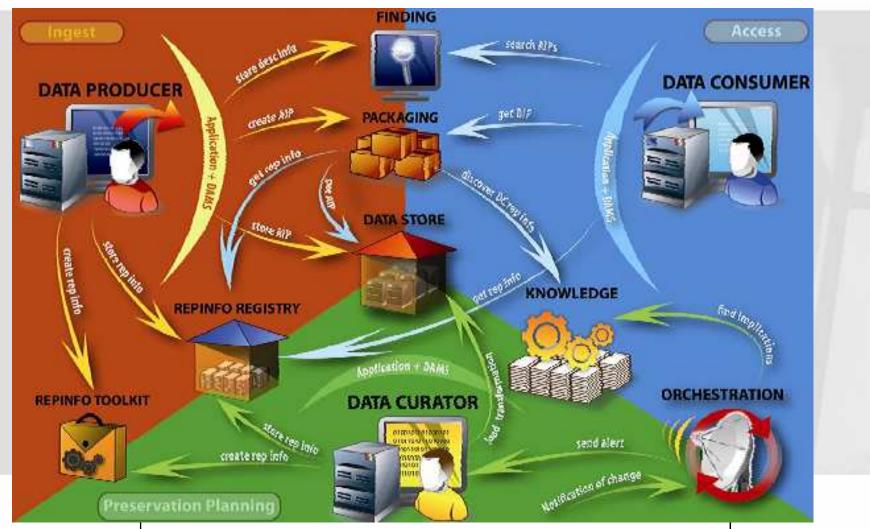

# **CASPAR – Big Picture**

# **CASPAR – Methodology**

- technology-neutral
- distributed, asynchronous, loosely coupled architecture and each key component is selfcontained and portable
- domain independent
- preserves knowledge and intelligibility,
- integrity and identity