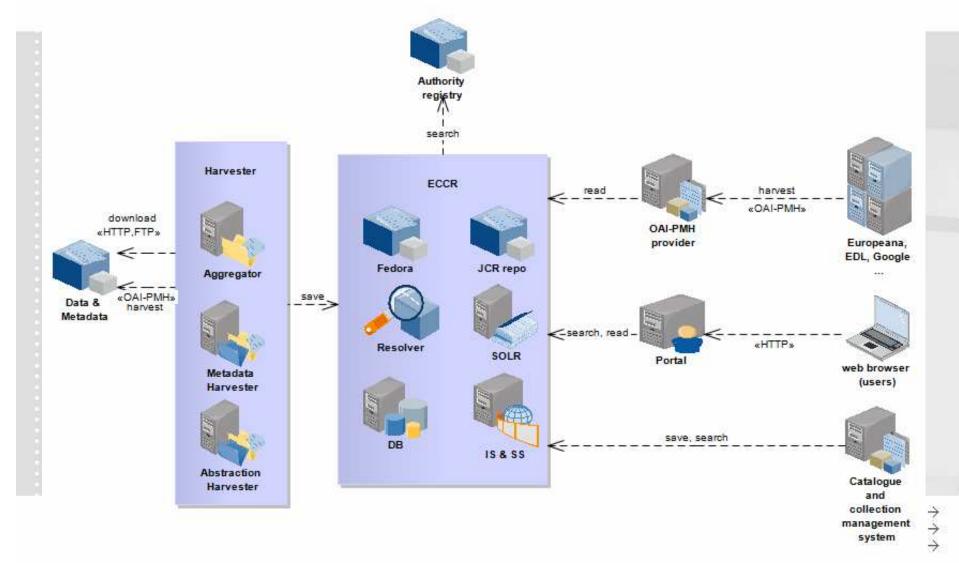

# **CASPAR – Big Picture**

# **Custodea Components**

- ECCR (Enterprise Cultural Content Repository)
- OAI-PMH provider
  - ECCR: JCR, Fedora

- Harvester
  - data & metadata, aggregation

# **Custodea Components (cont)**

- Collection management system
  - data management,
  - metadata authoring

# **Custodea Components** (cont)

- Presentation
  - browsing,
  - searching,
  - views
    - table,
    - (geo)map,
    - timeline,
    - thumbnail
    - detail
    - graph