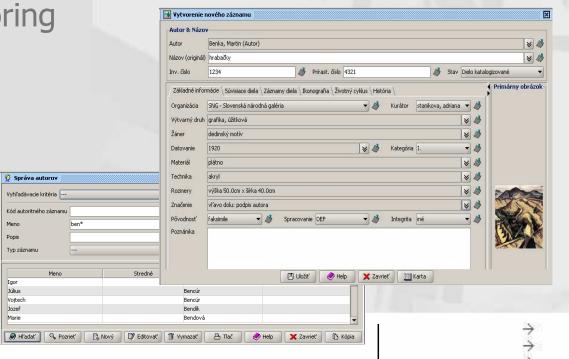

# **Custodea Components (cont)**

- Collection management system
  - data management,
  - metadata authoring