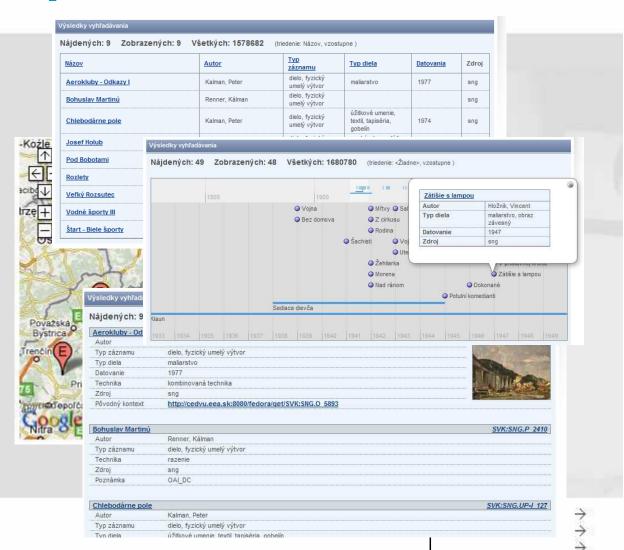

# **Custodea Components** (cont)

- Presentation
  - browsing,
  - searching,
  - views
    - table,
    - (geo)map,
    - timeline,
    - thumbnail
    - detail
    - graph