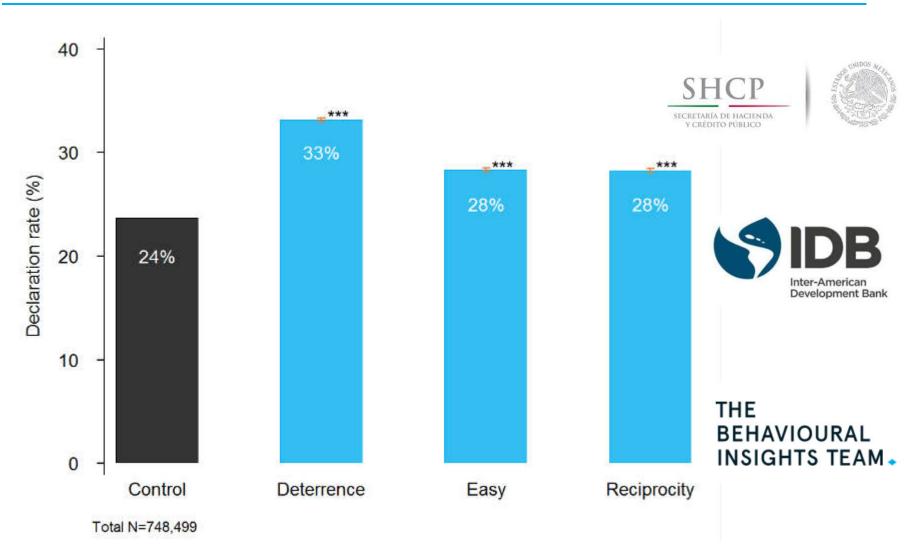

#### Control

No Message

#### Deterrence

[Guadalupe] Debes presentar tu declaracion RIF antes de fin de mes. Por favor declara ahora y evita ser multado por \$1240 o mas. Gracias SAT

#### Make it Easy

[Guadalupe] Debes presentar tu declaracion RIF antes de fin de mes. Por favor declara ahora en www.sat.gob.mx o marca (55) 62722728 opc. 6.

**Gracias SAT** 

#### Reciprocity

[Guadalupe] Debes presentar tu declaracion RIF antes de fin de mes. Por favor declara ahora tienes reduccion del [90/100]% en tu impuesto a pagar. Gracias SAT