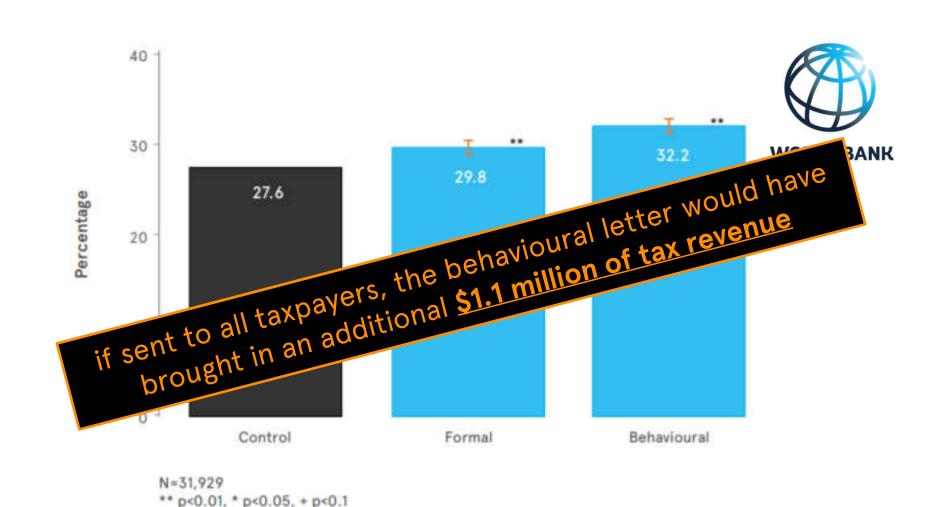

Nine out of ten people pay their tax on time.

banking. For more information on when and imrc

ie, please contact us on the number above.

ase act now.

BIT and HMRC (tax ministry) brought forward more than £200million in 12 months

#### Increasing tax payments in Poland