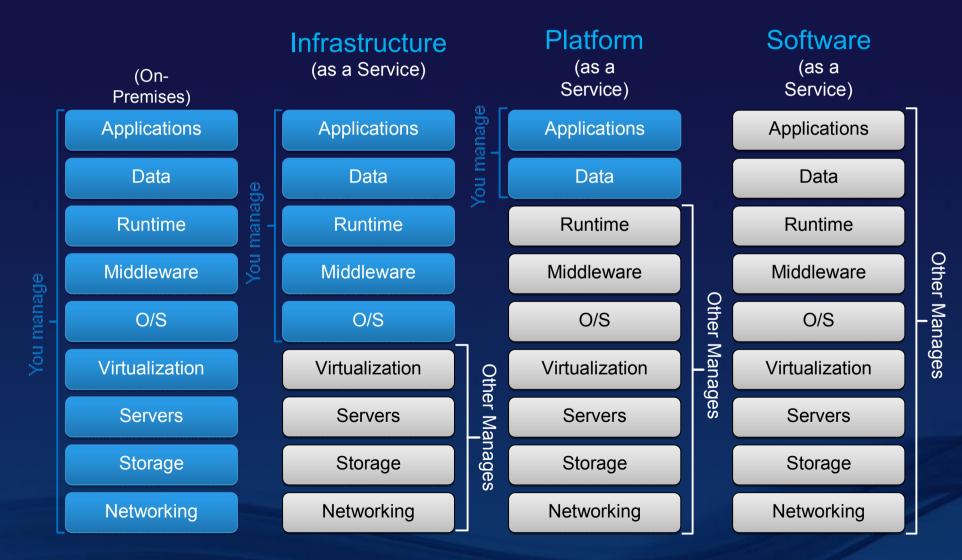

### ypes of Cloud Services Services Taxonomy

Sartner says: " Microsoft has one of the most visionar and complete views of the cloud."