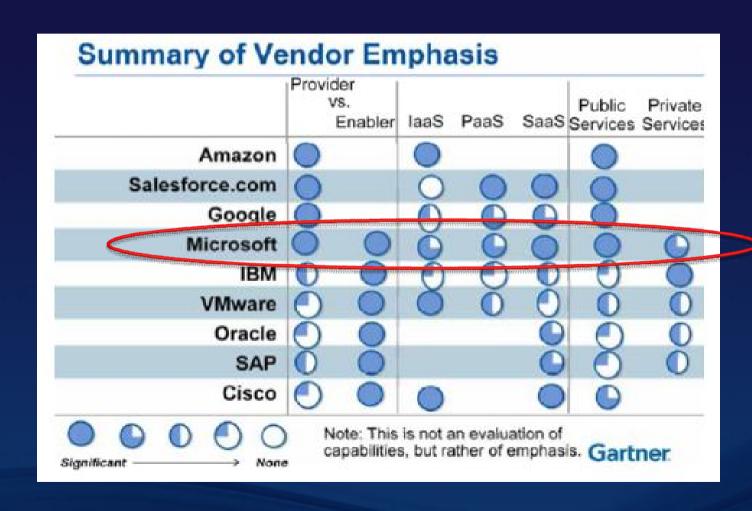

### ypes of Cloud Services Services Taxonomy

Sartner says: " Microsoft has one of the most visionar and complete views of the cloud."