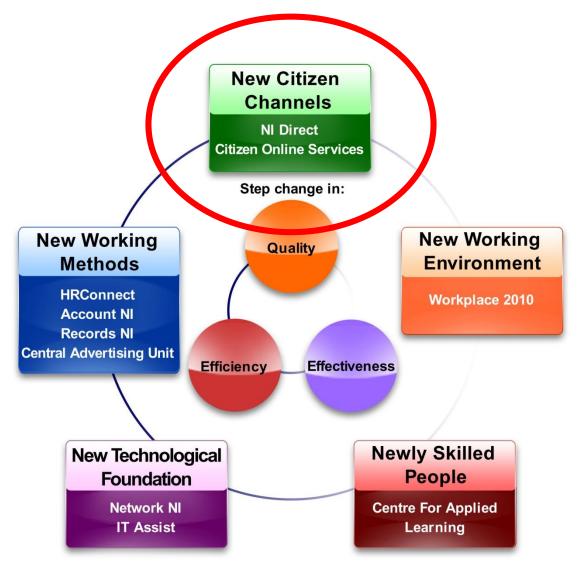

### Northern Ireland Civil Service Digital Transformation Program

## NIDirect Phase 1 - what didn't work:

- Broad scope
- Complex scope
- Radical approach
- Multiple stakeholders
- Competition