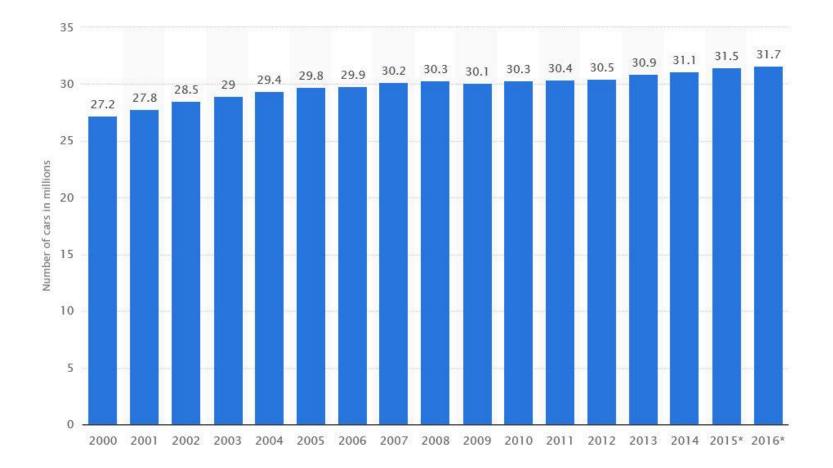

### **Vehicles generate massive transactional volumes**

## **Vehicle Road Tax**

### The Complexity Can be Staggering